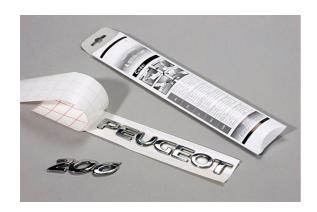

## **Badge Tape 10pc**

Sticking badges and emblems back onto a vehicle after repair can be a bit time consuming. Place badge or trim onto the double-sided tape, and when it's lifted back up any unwanted adhesive remains on the backing meaning that there is no need to trim around the outside.

## **Additional Information**

- · For sticking badges & emblems back on to a vehicle.
- No more wasted time cutting around double sided tape.
- Unwanted adhesive simply peels away leaving emblem immediately ready for fixing.
- Pack of 10 strips 50 x 300mm.