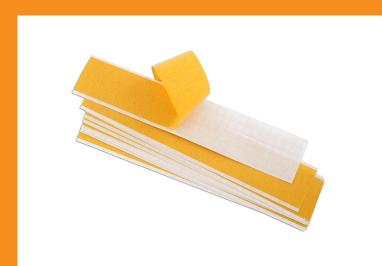

## **Badge Tape 10pc**

Sticking badges and emblems back onto a vehicle after repair can be a bit time consuming. Place badge or trim onto the double-sided tape, and when it's lifted back up any unwanted adhesive remains on the backing meaning that there is no need to trim around the outside.

## **Additional Information**

- · For sticking badges & emblems back on to a vehicle.
- No more wasted time cutting around double sided tape.
- Unwanted adhesive simply peels away leaving emblem immediately ready for fixing.
- Pack of 10 strips 50 x 300mm.